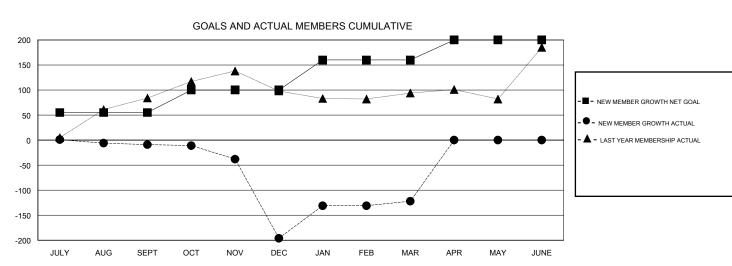

## GOALS AND ACTUAL NEW CLUBS CUMULATIVE

| DROPPED CLUBS: 6  DROPPED MEMBERS |     | 20 CLUBS OF 49 ADDED 1 OR MORE<br>NEW MEMBERS | GENDER DISTRIE  MALE  FEMALE        | 3UTION<br>1,255 (64.00%)<br>706 (36.00%) |       |
|-----------------------------------|-----|-----------------------------------------------|-------------------------------------|------------------------------------------|-------|
| DECEASED                          | 0   | CLICK HERE FOR CUMULATIVE                     | TOTAL FAMILY UNIT MEMBERS           |                                          | 1,495 |
| CLUB CANCELLED                    | 158 | MEMBERSHIP DATA                               | FAMILY MEMBERS PAYING HALF 913 DUES |                                          | 013   |
| OTHER                             | 115 |                                               |                                     |                                          | 913   |
| TOTAL                             | 273 |                                               |                                     |                                          |       |