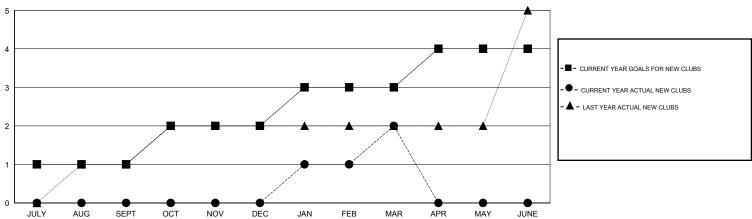

## GOALS AND ACTUAL NEW CLUBS CUMULATIVE

| DROPPED CLUBS: 6  DROPPED MEMBERS |     | 20 CLUBS OF 49 ADDED 1 OR MORE<br>NEW MEMBERS | GENDER DISTRIE  MALE  FEMALE        | 3UTION<br>1,255 (64.00%)<br>706 (36.00%) |       |
|-----------------------------------|-----|-----------------------------------------------|-------------------------------------|------------------------------------------|-------|
| DECEASED                          | 0   | CLICK HERE FOR CUMULATIVE                     | TOTAL FAMILY UNIT MEMBERS           |                                          | 1,495 |
| CLUB CANCELLED                    | 158 | MEMBERSHIP DATA                               | FAMILY MEMBERS PAYING HALF 913 DUES |                                          | 013   |
| OTHER                             | 115 |                                               |                                     |                                          | 913   |
| TOTAL                             | 273 |                                               |                                     |                                          |       |