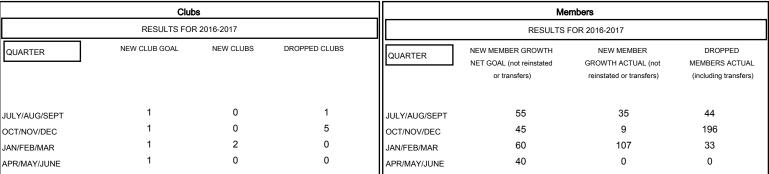

## GOALS AND ACTUAL NEW CLUBS CUMULATIVE

| DROPPED CLUBS: 6  DROPPED MEMBERS |     | 20 CLUBS OF 49 ADDED 1 OR MORE<br>NEW MEMBERS | GENDER DISTRIE  MALE  FEMALE        | 3UTION<br>1,255 (64.00%)<br>706 (36.00%) |       |
|-----------------------------------|-----|-----------------------------------------------|-------------------------------------|------------------------------------------|-------|
| DECEASED                          | 0   | CLICK HERE FOR CUMULATIVE                     | TOTAL FAMILY UNIT MEMBERS           |                                          | 1,495 |
| CLUB CANCELLED                    | 158 | MEMBERSHIP DATA                               | FAMILY MEMBERS PAYING HALF 913 DUES |                                          | 013   |
| OTHER                             | 115 |                                               |                                     |                                          | 913   |
| TOTAL                             | 273 |                                               |                                     |                                          |       |